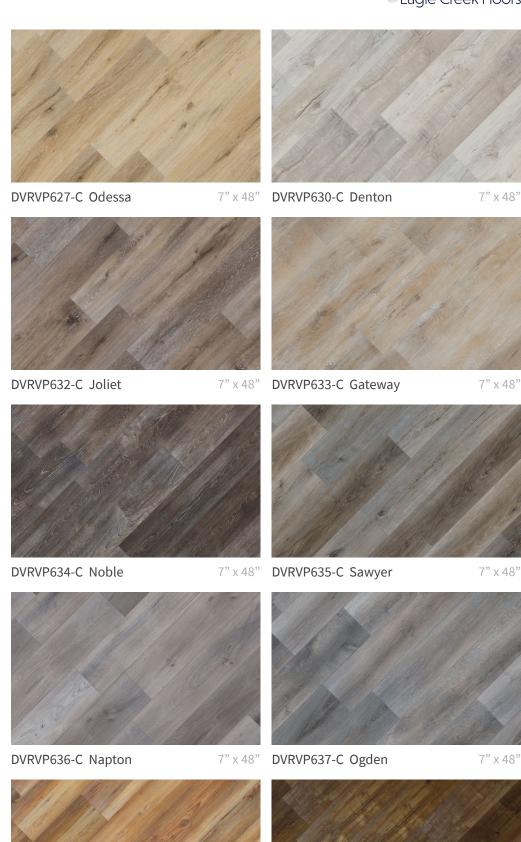

## **Foundations**

**EMBOSSED SPC PLANKS** 

**Construction:** 

Rigid Core SPC Vinyl Plank

**Size:** 7" x 48"

Total Thickness: 5.3 mm (4.3mm with 1mm Attached

IXPE Pad Plank)

IIC Rating: 67 db

**Texture:** Embossed

Wear Layer: 20 mil Wear Layer

Edge Profile: Micro-Bevel

**Finish:** Crystalguard™ Anti-**Scratch Coating** 

**Installation Method:** Floating

Click System: Fold-Down & Tap

**Installation Level:** On | Above | Below Grade

Three Season Room: Yes Sq.

Ft./Carton: 23.37 Cases/Pallet: 65

**Sq. Ft./Pallet:** 1,519

**Warranties:** 

Lifetime Residential 20 Year Commercial

**Coordinating Moldings** 

Available

DVRVP638-C Newark

7" x 48"

DVRVP639-C Stafford

7" x 48"