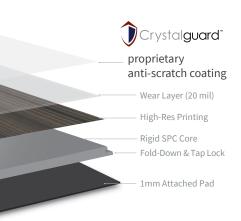

## **Foundations**

**EMBOSSED SPC PLANKS** 

**Construction:** 

Rigid Core SPC Vinyl Plank

**Size:** 7" x 48"

Total Thickness: 5.3 mm (4.3mm with 1mm Attached

IXPE Pad Plank)

IIC Rating: 67 db

**Texture:** Embossed

Wear Layer: 20 mil Wear Layer

Edge Profile: Micro-Bevel

**Finish:** Crystalguard™ Anti-**Scratch Coating** 

**Installation Method:** Floating

Click System: Fold-Down & Tap

**Installation Level:** On | Above | Below Grade