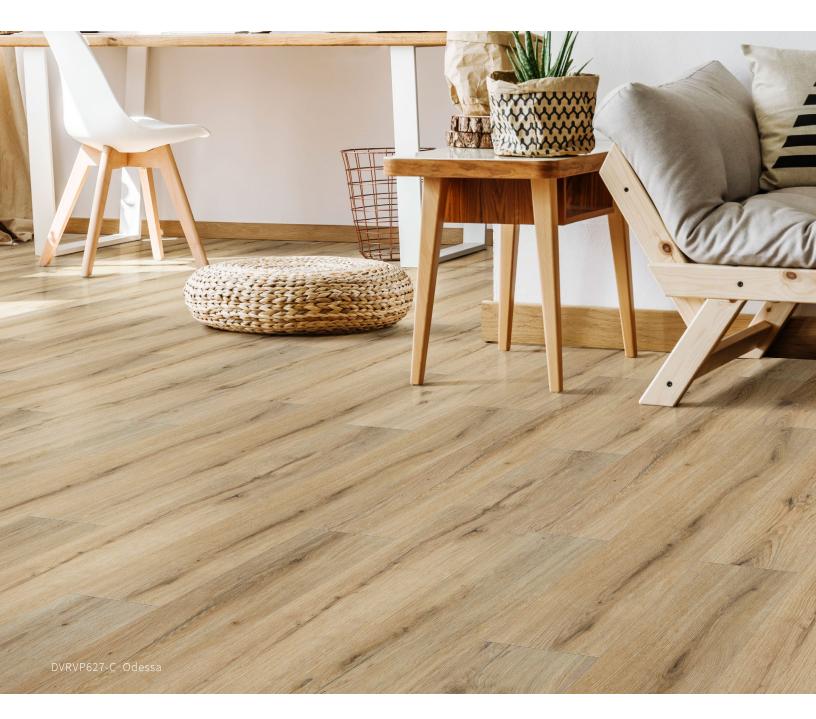

## **Foundations**

**EMBOSSED SPC PLANKS** 

**Construction:** 

Rigid Core SPC Vinyl Plank

**Size:** 7" x 48"

Total Thickness: 5.3 mm (4.3mm with 1mm Attached

IXPE Pad Plank)

IIC Rating: 67 db

**Texture:** Embossed

Wear Layer: 20 mil Wear Layer

Edge Profile: Micro-Bevel

**Finish:** Crystalguard™ Anti-**Scratch Coating** 

**Installation Method:** Floating

Click System: Fold-Down & Tap

**Installation Level:** On | Above | Below Grade

Three Season Room: Yes Sq.

Ft./Carton: 23.37 Cases/Pallet: 65

**Sq. Ft./Pallet:** 1,519

**Warranties:** 

Lifetime Residential 20 Year Commercial

**Coordinating Moldings** 

Available

DVRVP638-C Newark